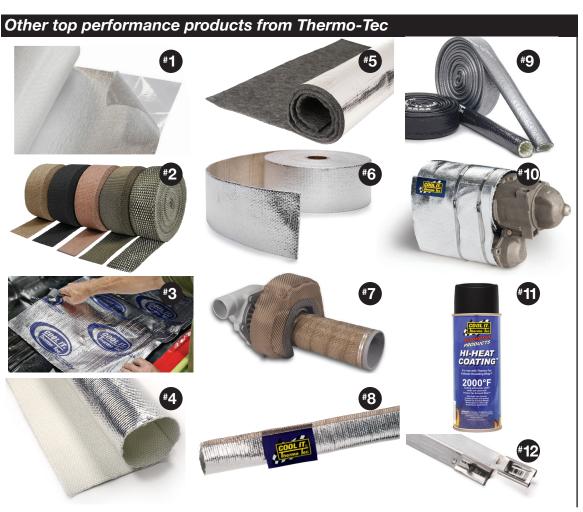

- **#1 Adhesive-Backed Heat Barrier**Easily applied to any surface
- **#2 Exhaust Insulating Wrap**Roll wrap exhaust insulation
- **#3** Suppressor Mat Sound & radiant heat control
- **#4 Aluminized Heat Barrier**Reflects radiant heat
- **#5 Thermo-Guard FR** Heat & Sound insulation
- **#6 Thermo-Shield Tape**Adhesive-backed reflective tape
- #7 Turbo Kit Improves horsepower & reduces underhood temperatures
- **#8 Thermo-Sleeve**Protects hoses & wires from damaging heat
- #9 Heat Sleeves
  Protects hoses, wires & cables
  from high-temp exposure
- #10 Starter Heat Shield
  Protects starter from exhaust heat

## #11 Hi-Heat Coating

Protects exhaust insulating wrap from harmful liquid & abrasion

### #12 Snap Strap

Multi-purpose stainless steel tie wraps